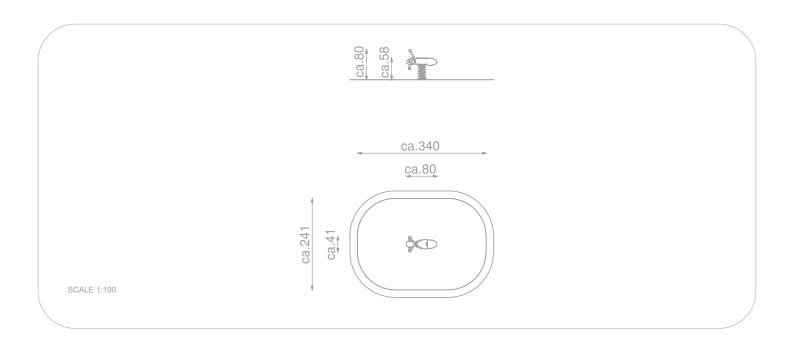

## INFORMATION ABOUT THE PRODUCT

| Dimensions                                                                                                                          | ca.80 x 41 cm   |
|-------------------------------------------------------------------------------------------------------------------------------------|-----------------|
| Safety zone                                                                                                                         | ca.340 x 241 cm |
| Safety zone area                                                                                                                    | ca.7 m²         |
| Overall height                                                                                                                      | ca.80 cm        |
| Free fall height                                                                                                                    | ca.58 cm        |
| Amount of users                                                                                                                     | l person        |
| Product complies with EN 1176-1:2017-12                                                                                             | YES             |
| Availability of spare parts                                                                                                         | YES             |
| Age range                                                                                                                           | 1-12            |
| According to EN 1176-1:2017-12 norm, the product requires applying a safety surface according to the<br>product's free fall height. |                 |